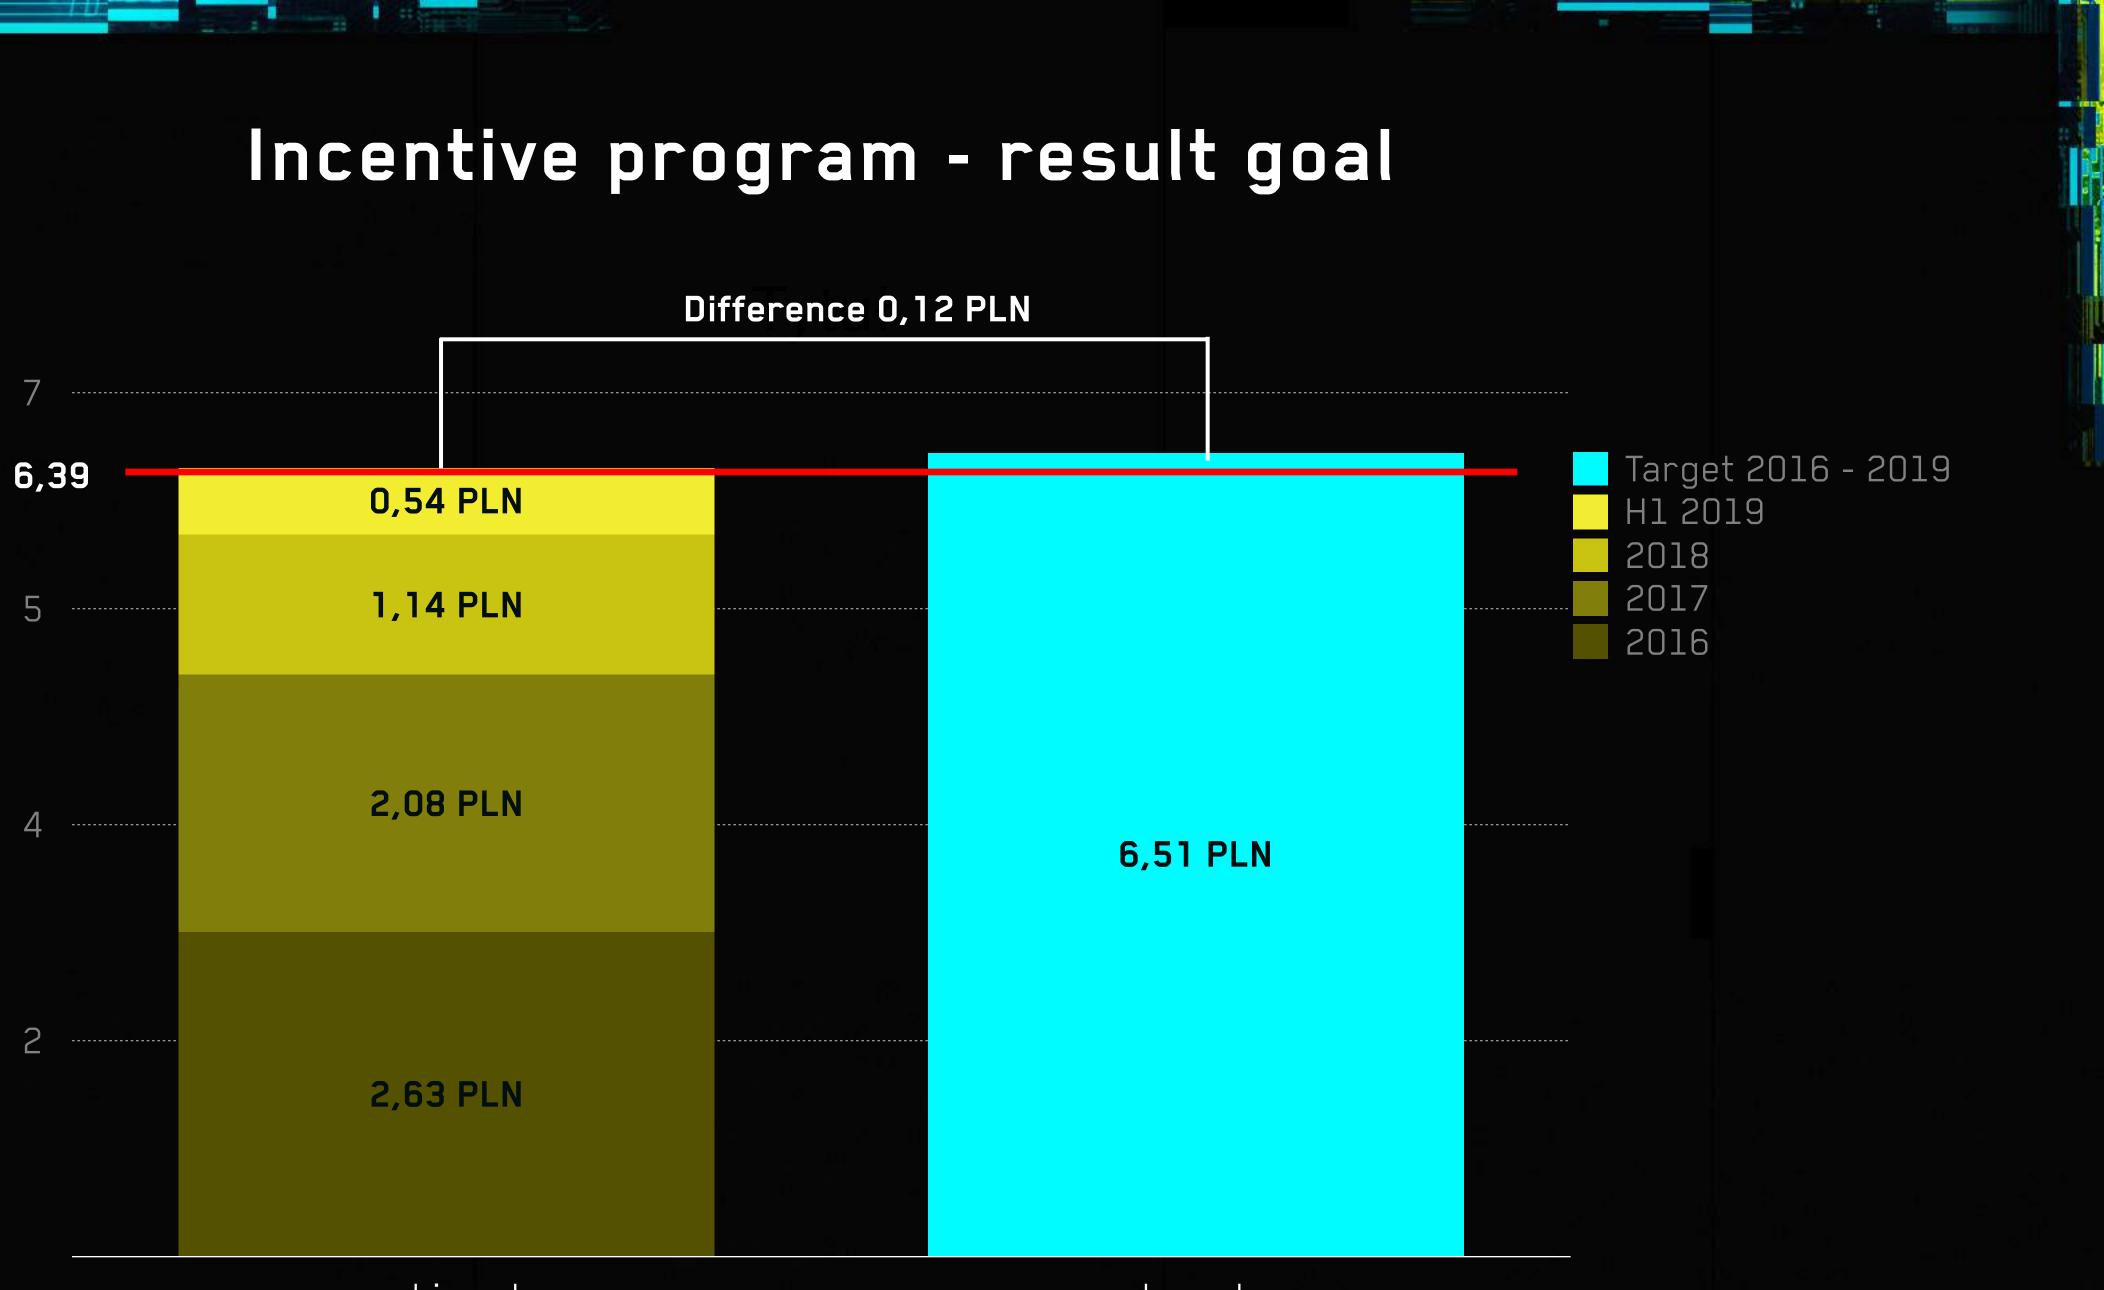

achieved earnings per share 2016 - H1 2019

target earnings per share 2016 - 2019