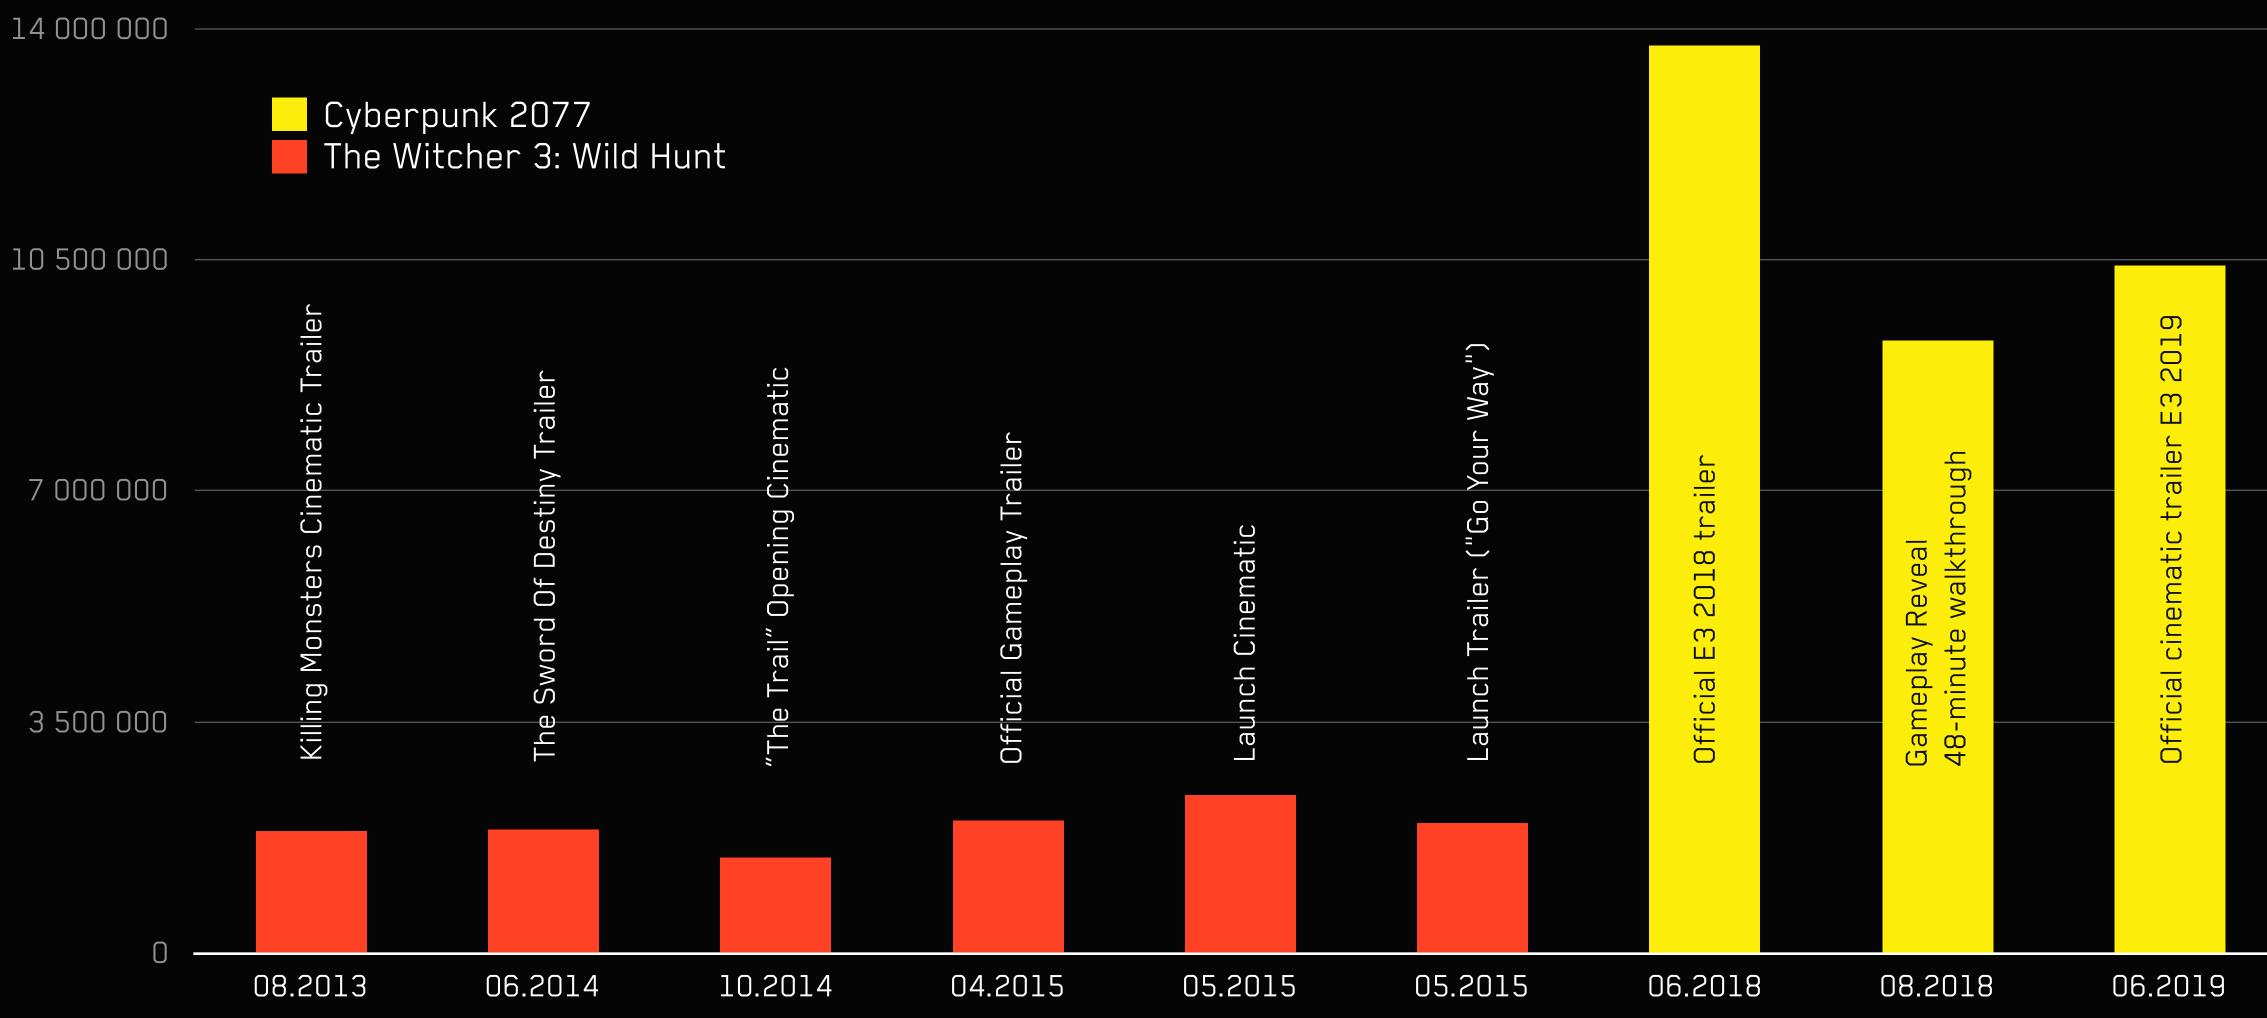

## 85

awards and distinctions

views (across all platforms) of the E3 cinematic trailer

## 30 M

## **6 500**

CYDER PUNK

articles

### VIEWERSHIP OF GAME TRAILERS ON CD PROJEKT'S YOUTUBE CHANNEL (within 28 days of release)