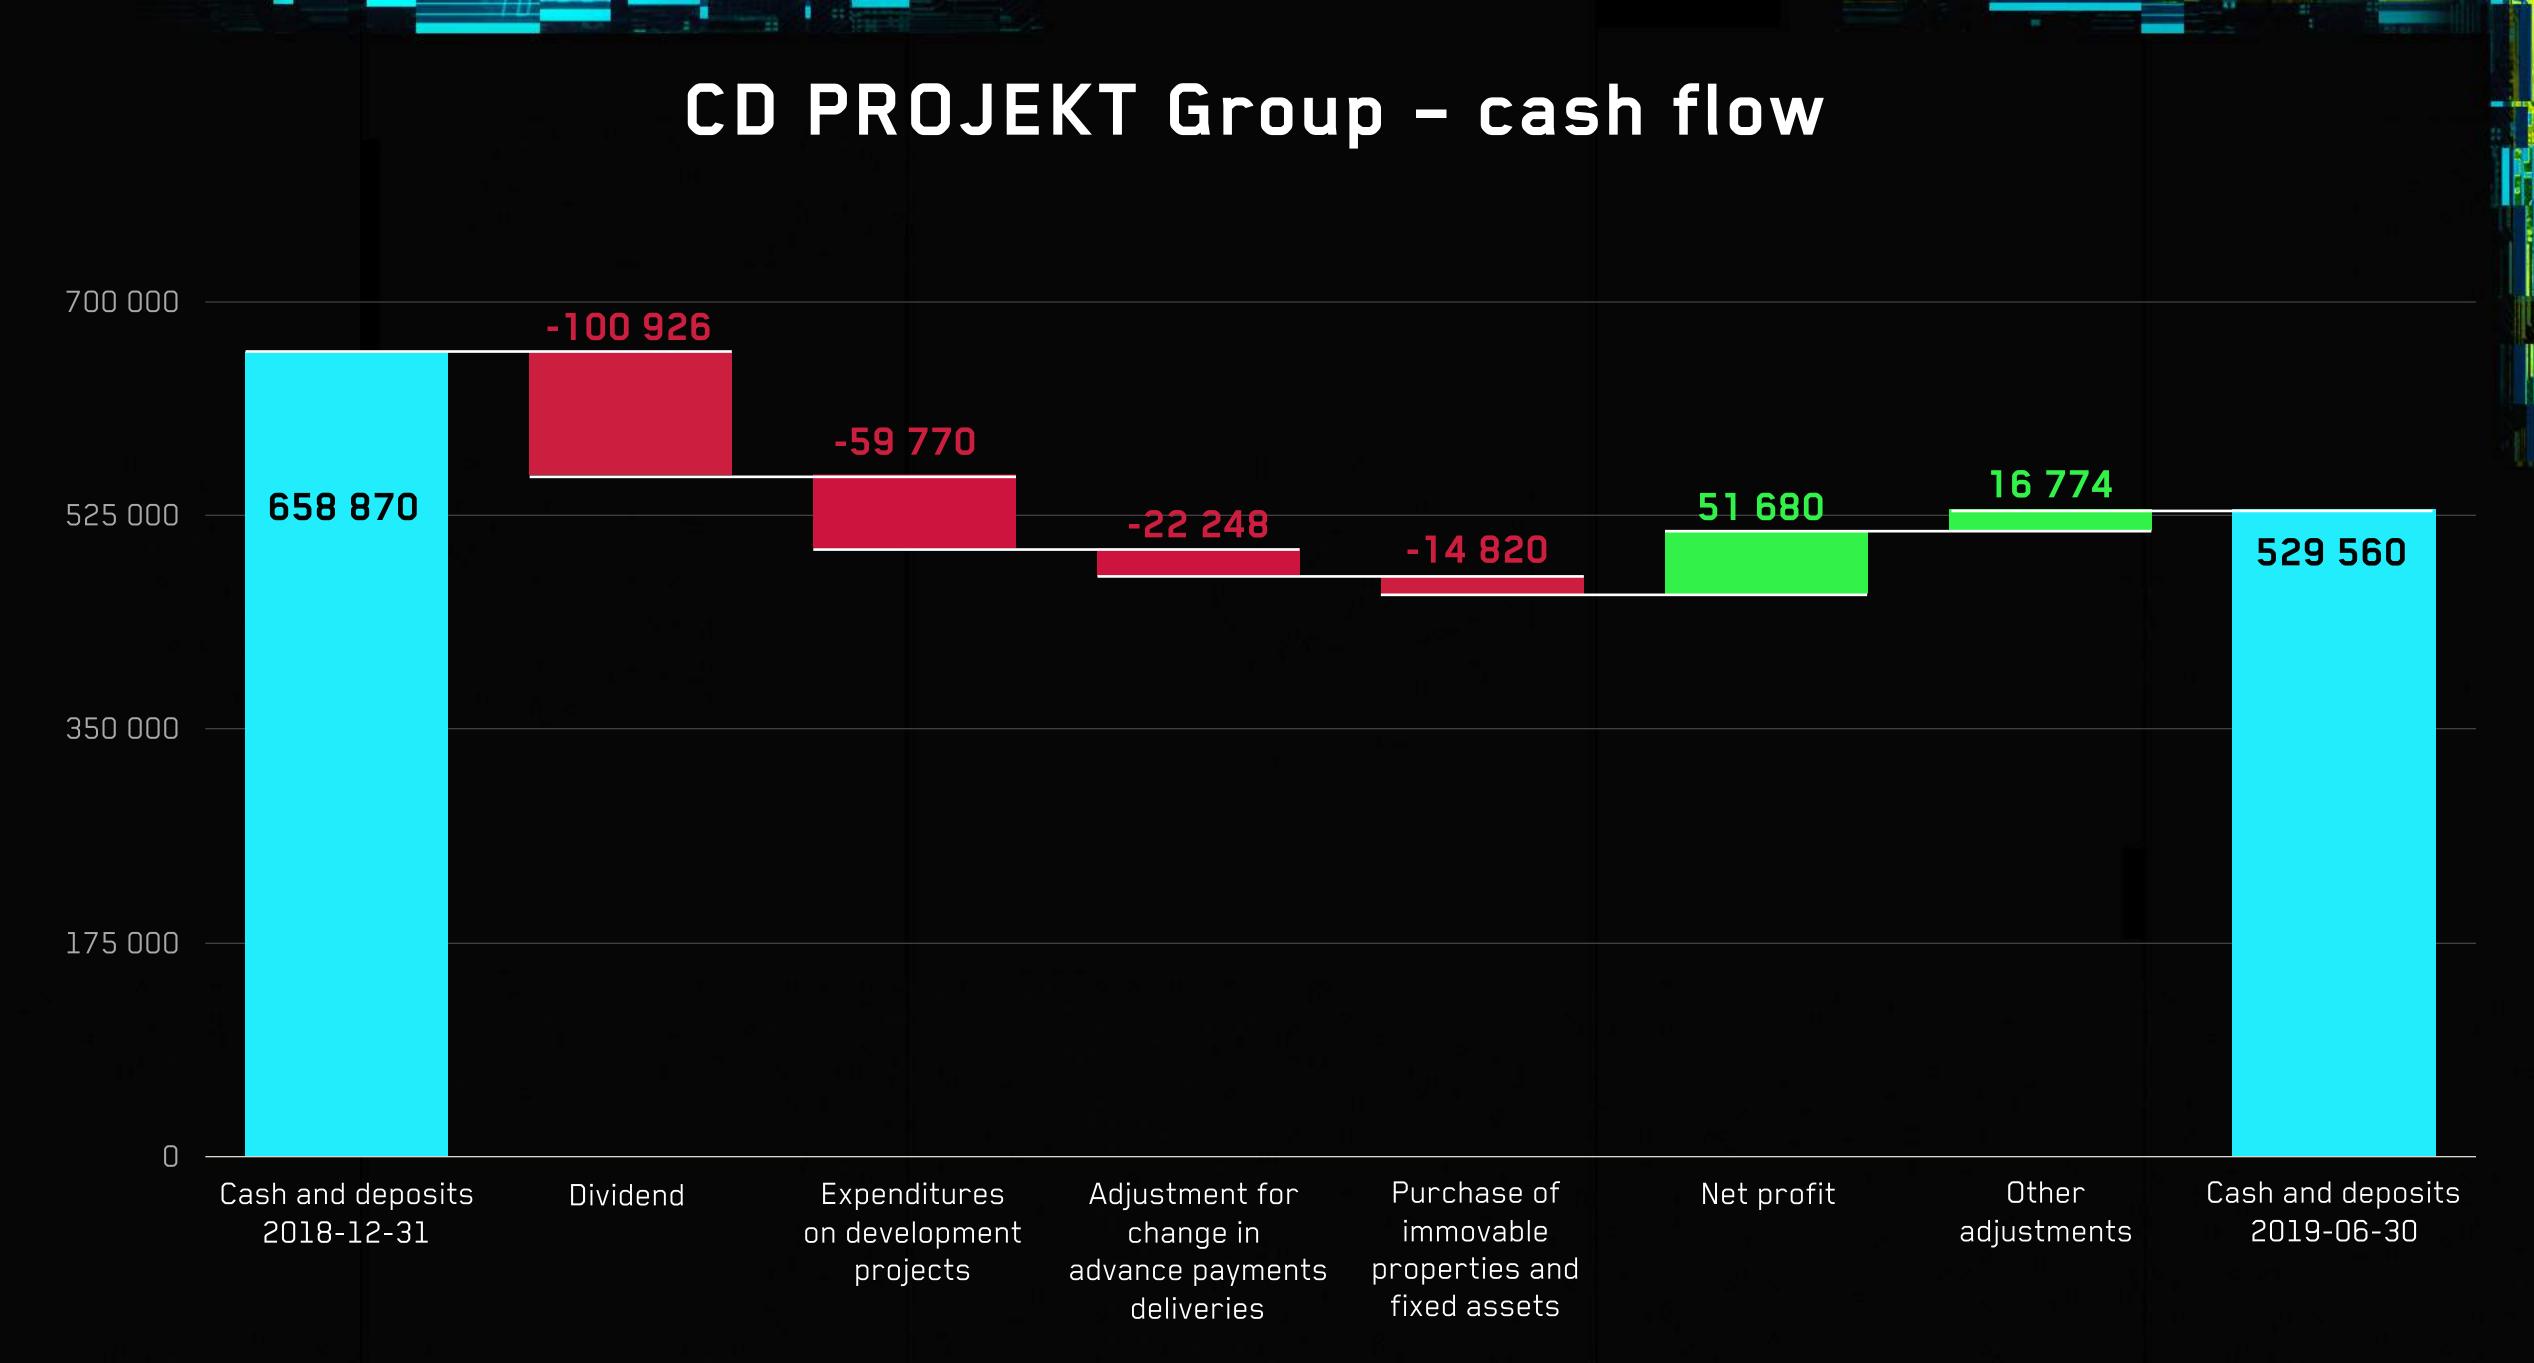

## CD PROJEKT Group – balance sheet

| 31/12/2018 | 30/06/2019                                                                                                                                 | change                                                                                                                                                                                                                                                                                                                                                                                                                                                                                                                                    | change %                                                                                                                                                                                                                                                                                                                                                                                                                                                                                                                                                                                                                                                                                                                                                                                                                                                                                                                                                                                    |
|------------|--------------------------------------------------------------------------------------------------------------------------------------------|-------------------------------------------------------------------------------------------------------------------------------------------------------------------------------------------------------------------------------------------------------------------------------------------------------------------------------------------------------------------------------------------------------------------------------------------------------------------------------------------------------------------------------------------|---------------------------------------------------------------------------------------------------------------------------------------------------------------------------------------------------------------------------------------------------------------------------------------------------------------------------------------------------------------------------------------------------------------------------------------------------------------------------------------------------------------------------------------------------------------------------------------------------------------------------------------------------------------------------------------------------------------------------------------------------------------------------------------------------------------------------------------------------------------------------------------------------------------------------------------------------------------------------------------------|
| 388 309    | 454 783                                                                                                                                    | 66 474                                                                                                                                                                                                                                                                                                                                                                                                                                                                                                                                    | 17%                                                                                                                                                                                                                                                                                                                                                                                                                                                                                                                                                                                                                                                                                                                                                                                                                                                                                                                                                                                         |
| 242 816    | 291 803                                                                                                                                    | 48 987                                                                                                                                                                                                                                                                                                                                                                                                                                                                                                                                    | 20%                                                                                                                                                                                                                                                                                                                                                                                                                                                                                                                                                                                                                                                                                                                                                                                                                                                                                                                                                                                         |
| 145 493    | 162 980                                                                                                                                    | 17 487                                                                                                                                                                                                                                                                                                                                                                                                                                                                                                                                    | 12%                                                                                                                                                                                                                                                                                                                                                                                                                                                                                                                                                                                                                                                                                                                                                                                                                                                                                                                                                                                         |
| 738 529    | 681 875                                                                                                                                    | -56 654                                                                                                                                                                                                                                                                                                                                                                                                                                                                                                                                   | -8%                                                                                                                                                                                                                                                                                                                                                                                                                                                                                                                                                                                                                                                                                                                                                                                                                                                                                                                                                                                         |
| 37 008     | 90 401                                                                                                                                     | 53 393                                                                                                                                                                                                                                                                                                                                                                                                                                                                                                                                    | 144%                                                                                                                                                                                                                                                                                                                                                                                                                                                                                                                                                                                                                                                                                                                                                                                                                                                                                                                                                                                        |
| 19 231     | 36 224                                                                                                                                     | 16 993                                                                                                                                                                                                                                                                                                                                                                                                                                                                                                                                    | 88%                                                                                                                                                                                                                                                                                                                                                                                                                                                                                                                                                                                                                                                                                                                                                                                                                                                                                                                                                                                         |
| 21 502     | 21 194                                                                                                                                     | -308                                                                                                                                                                                                                                                                                                                                                                                                                                                                                                                                      | -1%                                                                                                                                                                                                                                                                                                                                                                                                                                                                                                                                                                                                                                                                                                                                                                                                                                                                                                                                                                                         |
| 1918       | 4 4 9 6                                                                                                                                    | 2 578                                                                                                                                                                                                                                                                                                                                                                                                                                                                                                                                     | 134%                                                                                                                                                                                                                                                                                                                                                                                                                                                                                                                                                                                                                                                                                                                                                                                                                                                                                                                                                                                        |
| 658 870    | 529 560                                                                                                                                    | -129 310                                                                                                                                                                                                                                                                                                                                                                                                                                                                                                                                  | -20%                                                                                                                                                                                                                                                                                                                                                                                                                                                                                                                                                                                                                                                                                                                                                                                                                                                                                                                                                                                        |
| 1 126 838  | 1 136 658                                                                                                                                  | 9 8 2 0                                                                                                                                                                                                                                                                                                                                                                                                                                                                                                                                   | 1%                                                                                                                                                                                                                                                                                                                                                                                                                                                                                                                                                                                                                                                                                                                                                                                                                                                                                                                                                                                          |
|            |                                                                                                                                            |                                                                                                                                                                                                                                                                                                                                                                                                                                                                                                                                           |                                                                                                                                                                                                                                                                                                                                                                                                                                                                                                                                                                                                                                                                                                                                                                                                                                                                                                                                                                                             |
| 31/12/2018 | 30/06/2019                                                                                                                                 | change                                                                                                                                                                                                                                                                                                                                                                                                                                                                                                                                    | change %                                                                                                                                                                                                                                                                                                                                                                                                                                                                                                                                                                                                                                                                                                                                                                                                                                                                                                                                                                                    |
| 1 002 864  | 975 330                                                                                                                                    | -27 534                                                                                                                                                                                                                                                                                                                                                                                                                                                                                                                                   | -3%                                                                                                                                                                                                                                                                                                                                                                                                                                                                                                                                                                                                                                                                                                                                                                                                                                                                                                                                                                                         |
| 6 6 9 1    | 6 6 7 8                                                                                                                                    | -13                                                                                                                                                                                                                                                                                                                                                                                                                                                                                                                                       | 0%                                                                                                                                                                                                                                                                                                                                                                                                                                                                                                                                                                                                                                                                                                                                                                                                                                                                                                                                                                                          |
| 117 283    | 154 650                                                                                                                                    | 37 367                                                                                                                                                                                                                                                                                                                                                                                                                                                                                                                                    | 32%                                                                                                                                                                                                                                                                                                                                                                                                                                                                                                                                                                                                                                                                                                                                                                                                                                                                                                                                                                                         |
| 49 914     | 45 327                                                                                                                                     | -4 587                                                                                                                                                                                                                                                                                                                                                                                                                                                                                                                                    | -9%                                                                                                                                                                                                                                                                                                                                                                                                                                                                                                                                                                                                                                                                                                                                                                                                                                                                                                                                                                                         |
| 18 031     | 14 692                                                                                                                                     | -3 339                                                                                                                                                                                                                                                                                                                                                                                                                                                                                                                                    | -19%                                                                                                                                                                                                                                                                                                                                                                                                                                                                                                                                                                                                                                                                                                                                                                                                                                                                                                                                                                                        |
| 26 172     | 83 844                                                                                                                                     | 57 672                                                                                                                                                                                                                                                                                                                                                                                                                                                                                                                                    | 220%                                                                                                                                                                                                                                                                                                                                                                                                                                                                                                                                                                                                                                                                                                                                                                                                                                                                                                                                                                                        |
| 23 166     | 10 787                                                                                                                                     | -12 379                                                                                                                                                                                                                                                                                                                                                                                                                                                                                                                                   | -53%                                                                                                                                                                                                                                                                                                                                                                                                                                                                                                                                                                                                                                                                                                                                                                                                                                                                                                                                                                                        |
| 1 126 838  | 1 136 658                                                                                                                                  | 9 820                                                                                                                                                                                                                                                                                                                                                                                                                                                                                                                                     | 1%                                                                                                                                                                                                                                                                                                                                                                                                                                                                                                                                                                                                                                                                                                                                                                                                                                                                                                                                                                                          |
|            |                                                                                                                                            |                                                                                                                                                                                                                                                                                                                                                                                                                                                                                                                                           |                                                                                                                                                                                                                                                                                                                                                                                                                                                                                                                                                                                                                                                                                                                                                                                                                                                                                                                                                                                             |
|            | 388 309 242 816 145 493 738 529 37 008 19 231 21 502 1918 658 870 1918 658 870 1126 838 1002 864 6 691 117 283 49 914 18 031 26 172 23 166 | 388 309       454 783         242 816       291 803         145 493       162 980         738 529       681 875         37 008       90 401         19 231       36 224         21 502       21 194         1918       4 496         658 870       529 560         1 126 838       1 136 658         31/12/2018       30/06/2019         1 002 864       975 330         6 691       6 678         1 17 283       154 650         49 914       45 327         18 031       14 692         26 172       83 844         23 166       10 787 | 388 309         454 783         66 474           242 816         291 803         48 987           145 493         162 980         17 487           738 529         681 875         -56 654           37 008         90 401         53 393           19 231         36 224         16 993           21 502         21 194         -308           1 918         4 496         2 578           658 870         529 560         -129 310           1 126 838         1 136 658         9 820           31/12/2018         30/06/2019         Change           31/12/2018         30/06/2019         -27 534           6 691         6 678         -13           102 864         975 330         -27 534           6 691         6 678         -13           117 283         154 650         37 367           49 914         45 327         -4 587           18 031         14 692         -3 339           26 172         83 844         57 672           23 166         10 787         -12 379 |