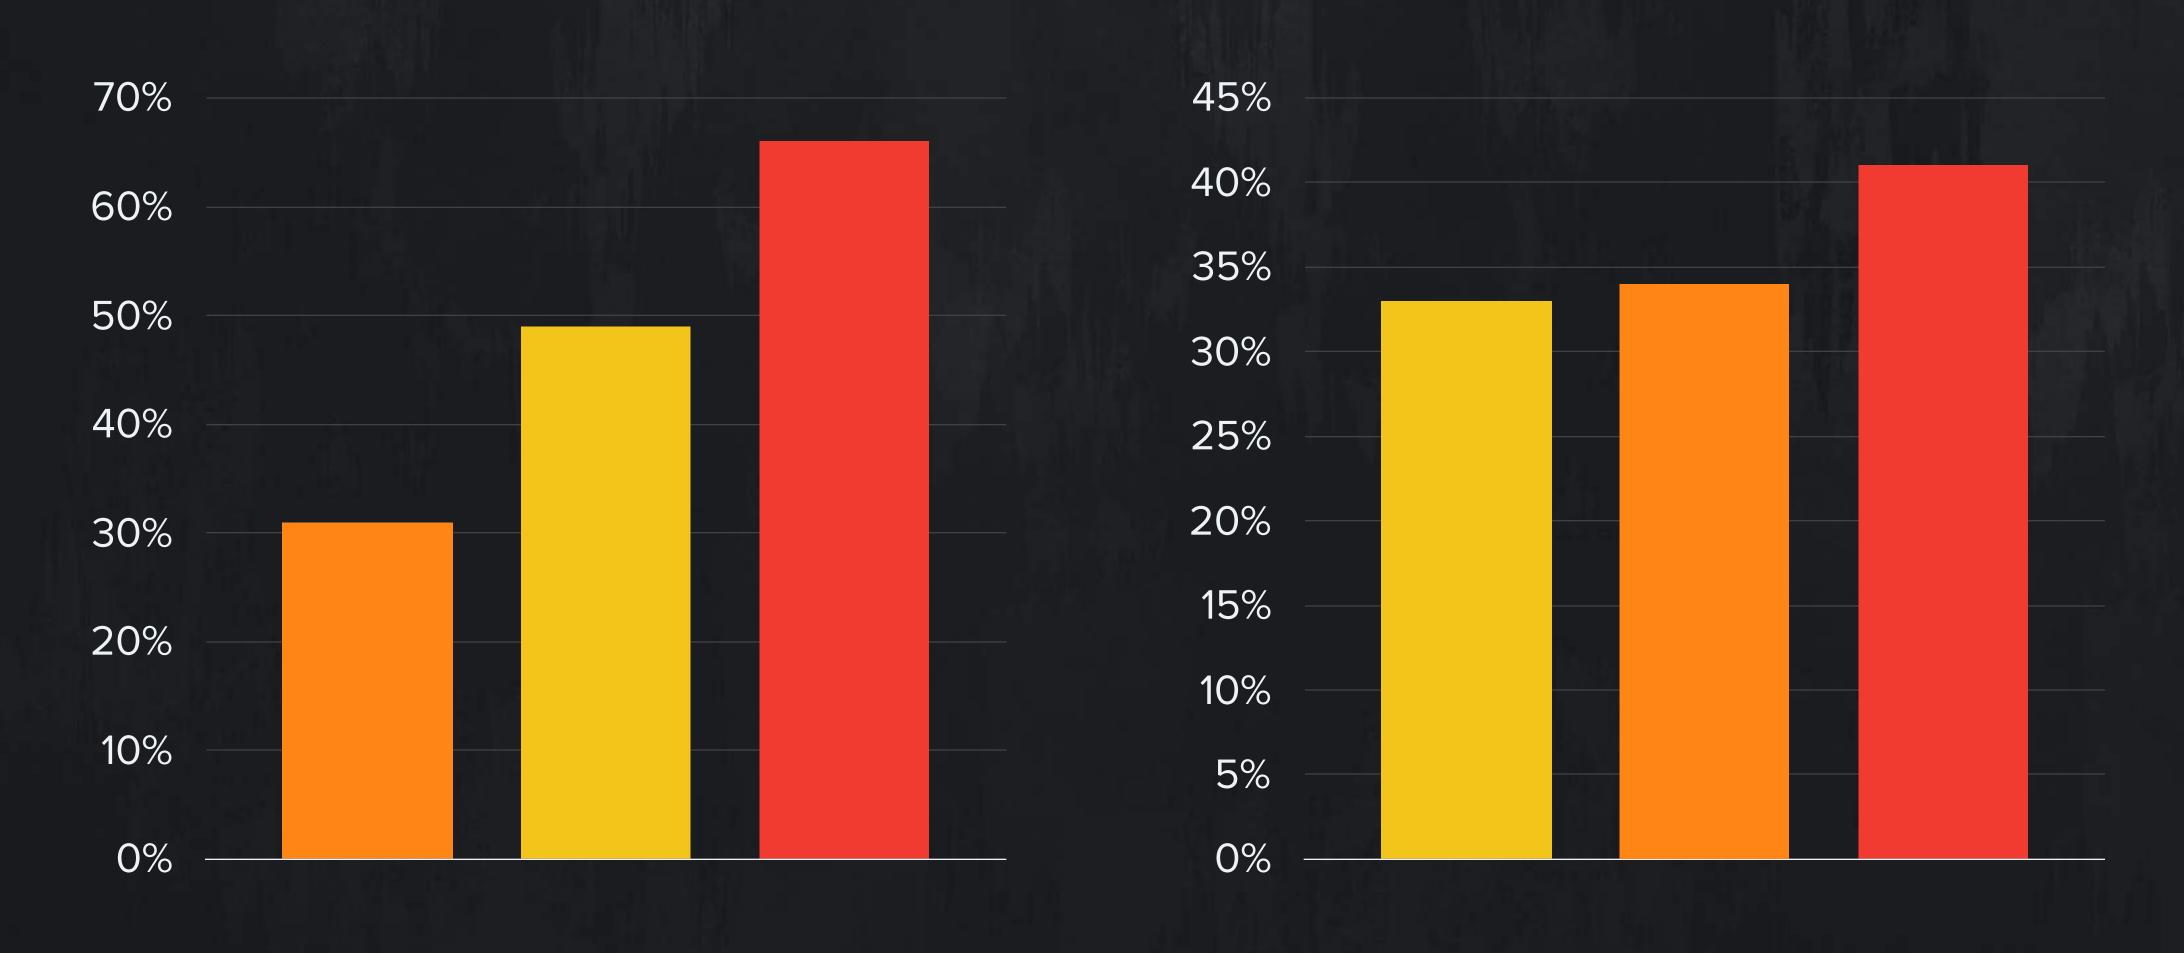

# Revenues generated by each game in The Witcher series within 3 years of release

Revenues
2nd year vs 1st year

The Witcher

## Revenues 3rd year vs 1st year

The Witcher 2 The Witcher 3 + expansions