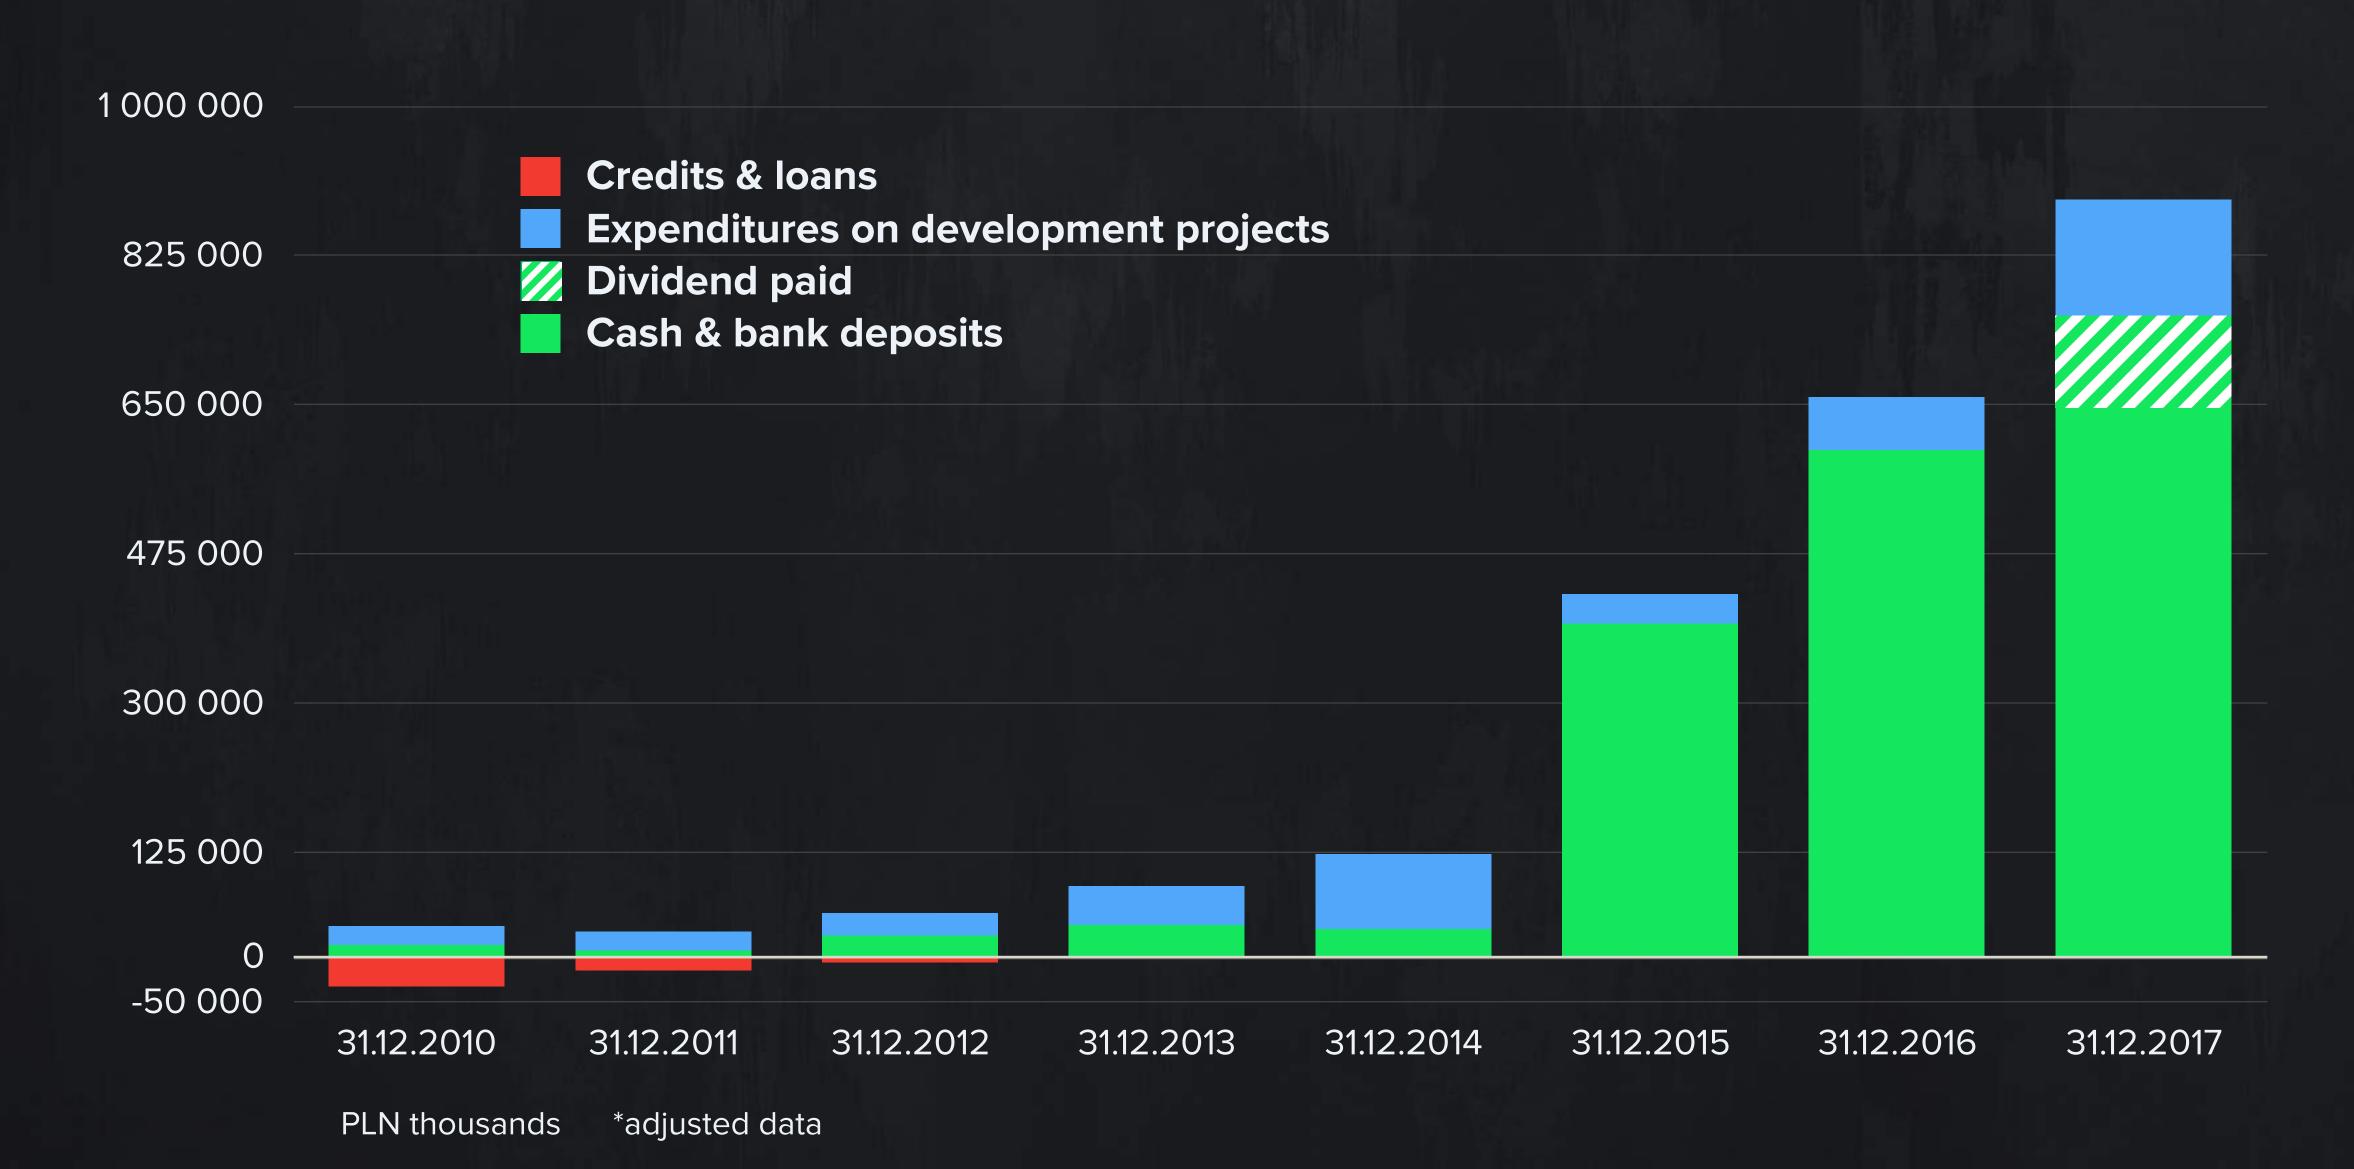

#### assets

|                                      | 31.12.2016* | 31.12.2017 | change  | change % |
|--------------------------------------|-------------|------------|---------|----------|
| Fixed assets                         | 170 644     | 255 535    | 84 891  | 50%      |
| Expenditures on development projects | 62 011      | 142 505    | 80 494  | 130%     |
| Other fixed assets                   | 108 633     | 113 030    | 4 397   | 4%       |
| Current assets                       | 704 316     | 725 978    | 21 662  | 3%       |
| Trade receivables                    | 71 554      | 46 261     | -25 293 | -35%     |
| Other receivables                    | 20 268      | 17 582     | -2 686  | -13%     |
| Prepaid expanses                     | 14 724      | 14 296     | -428    | -3%      |
| Other current assets                 | 566         | 323        | -243    | -43%     |
| Cash and bank deposits               | 597 204     | 647 516    | 50 312  | 8%       |
| TOTAL ASSETS                         | 874 960     | 981 513    | 106 553 | 12%      |