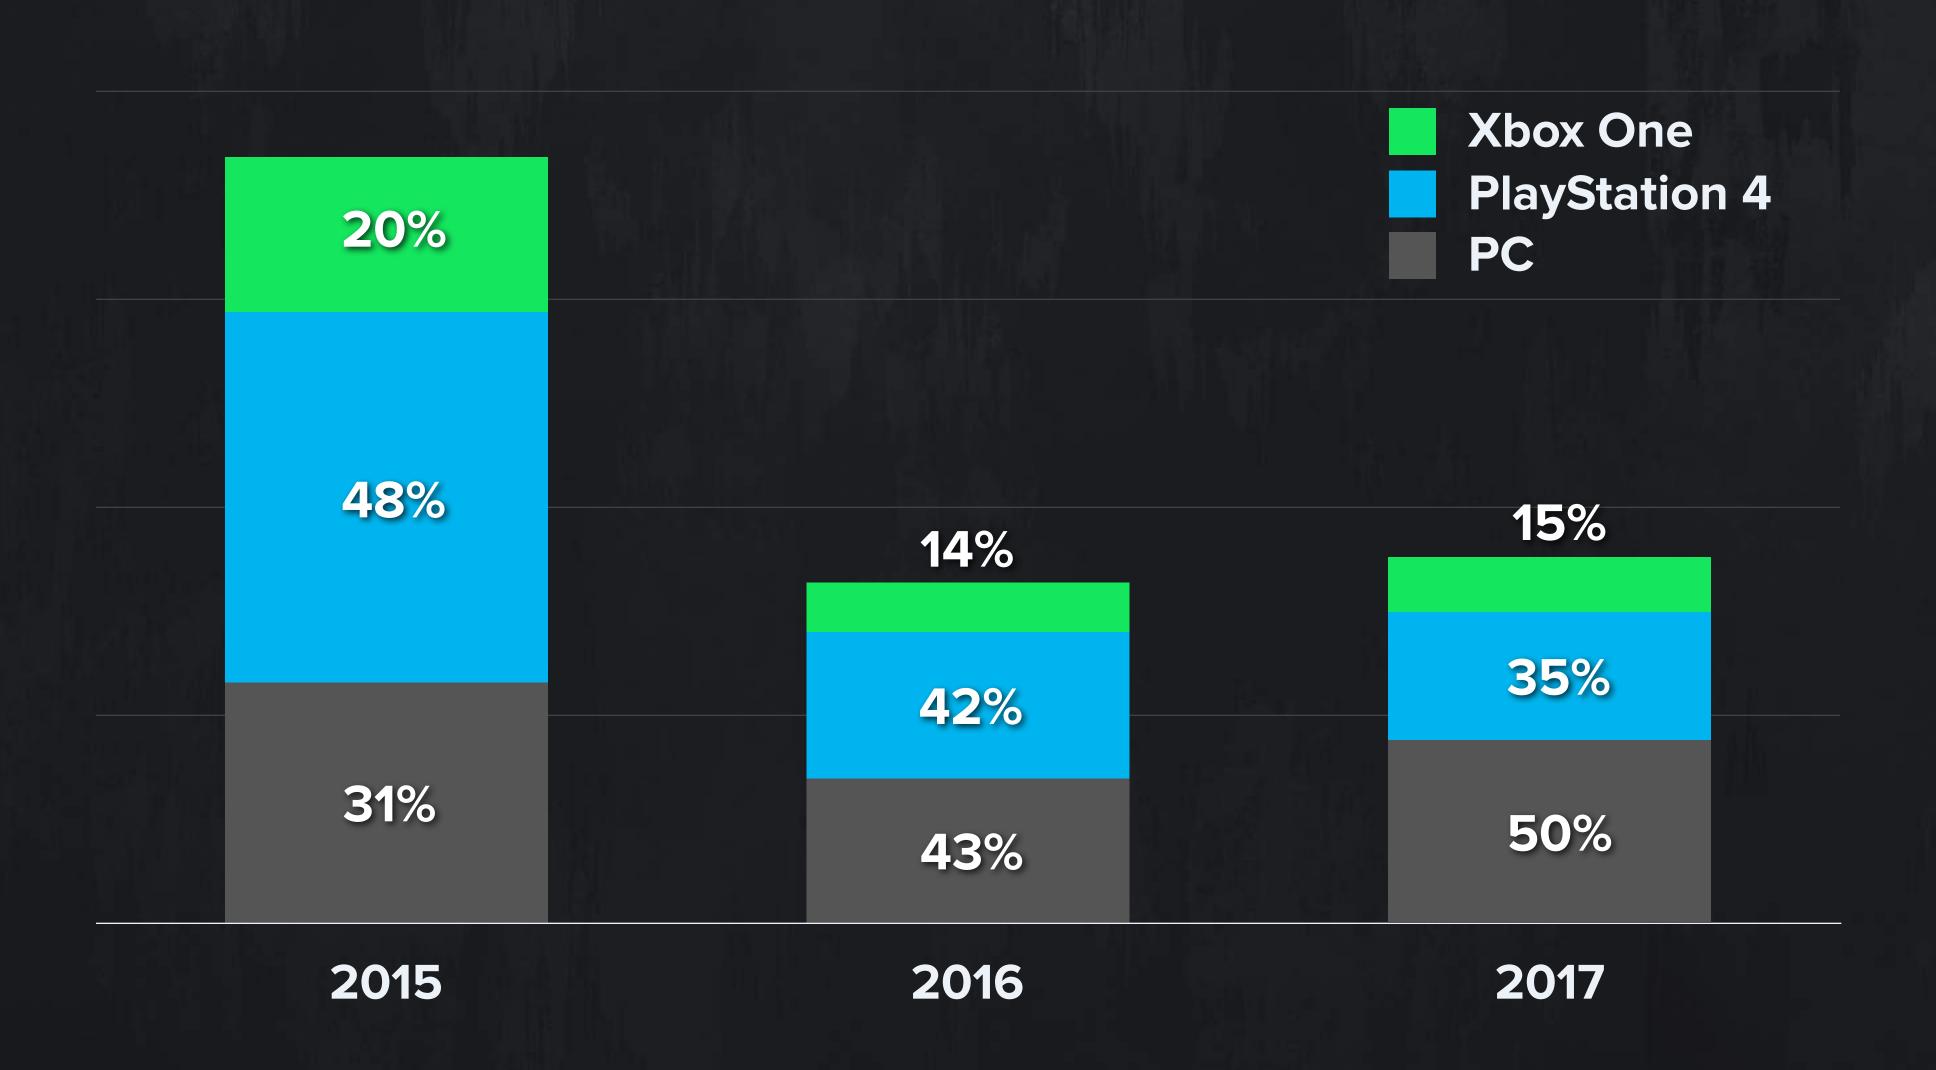

| -26%         |
|                                             | -147 Bir. 147 Bir. 14 | THE RESERVE TO THE RESERVE TO SERVE THE RESERVE TO SERVE THE RESERVE TO SERVE THE RESERVE |              |

| Net profitability | 52% | 56% |
|-------------------|-----|-----|

# The Witcher 3 — platforms Copies sold



# The Witcher 3 - distribution channel Copies sold



# GOG.com financial results

|                                             | 2016*   | 2017    | change %    |
|---------------------------------------------|---------|---------|-------------|
| Sales revenues                              | 133 518 | 169 550 | <b>27</b> % |
| Costs of products, goods and materials sold | 88 227  | 107 297 | 22%         |
| Gross profit from sales                     | 45 291  | 62 253  | <b>37</b> % |
| Operating costs                             | 38 892  | 43 861  | 13%         |
| EBIT                                        | 6 399   | 18 392  | 187%        |
| Net financial revenues                      | -524    | -228    | -56%        |
| Income tax                                  | 1064    | 2