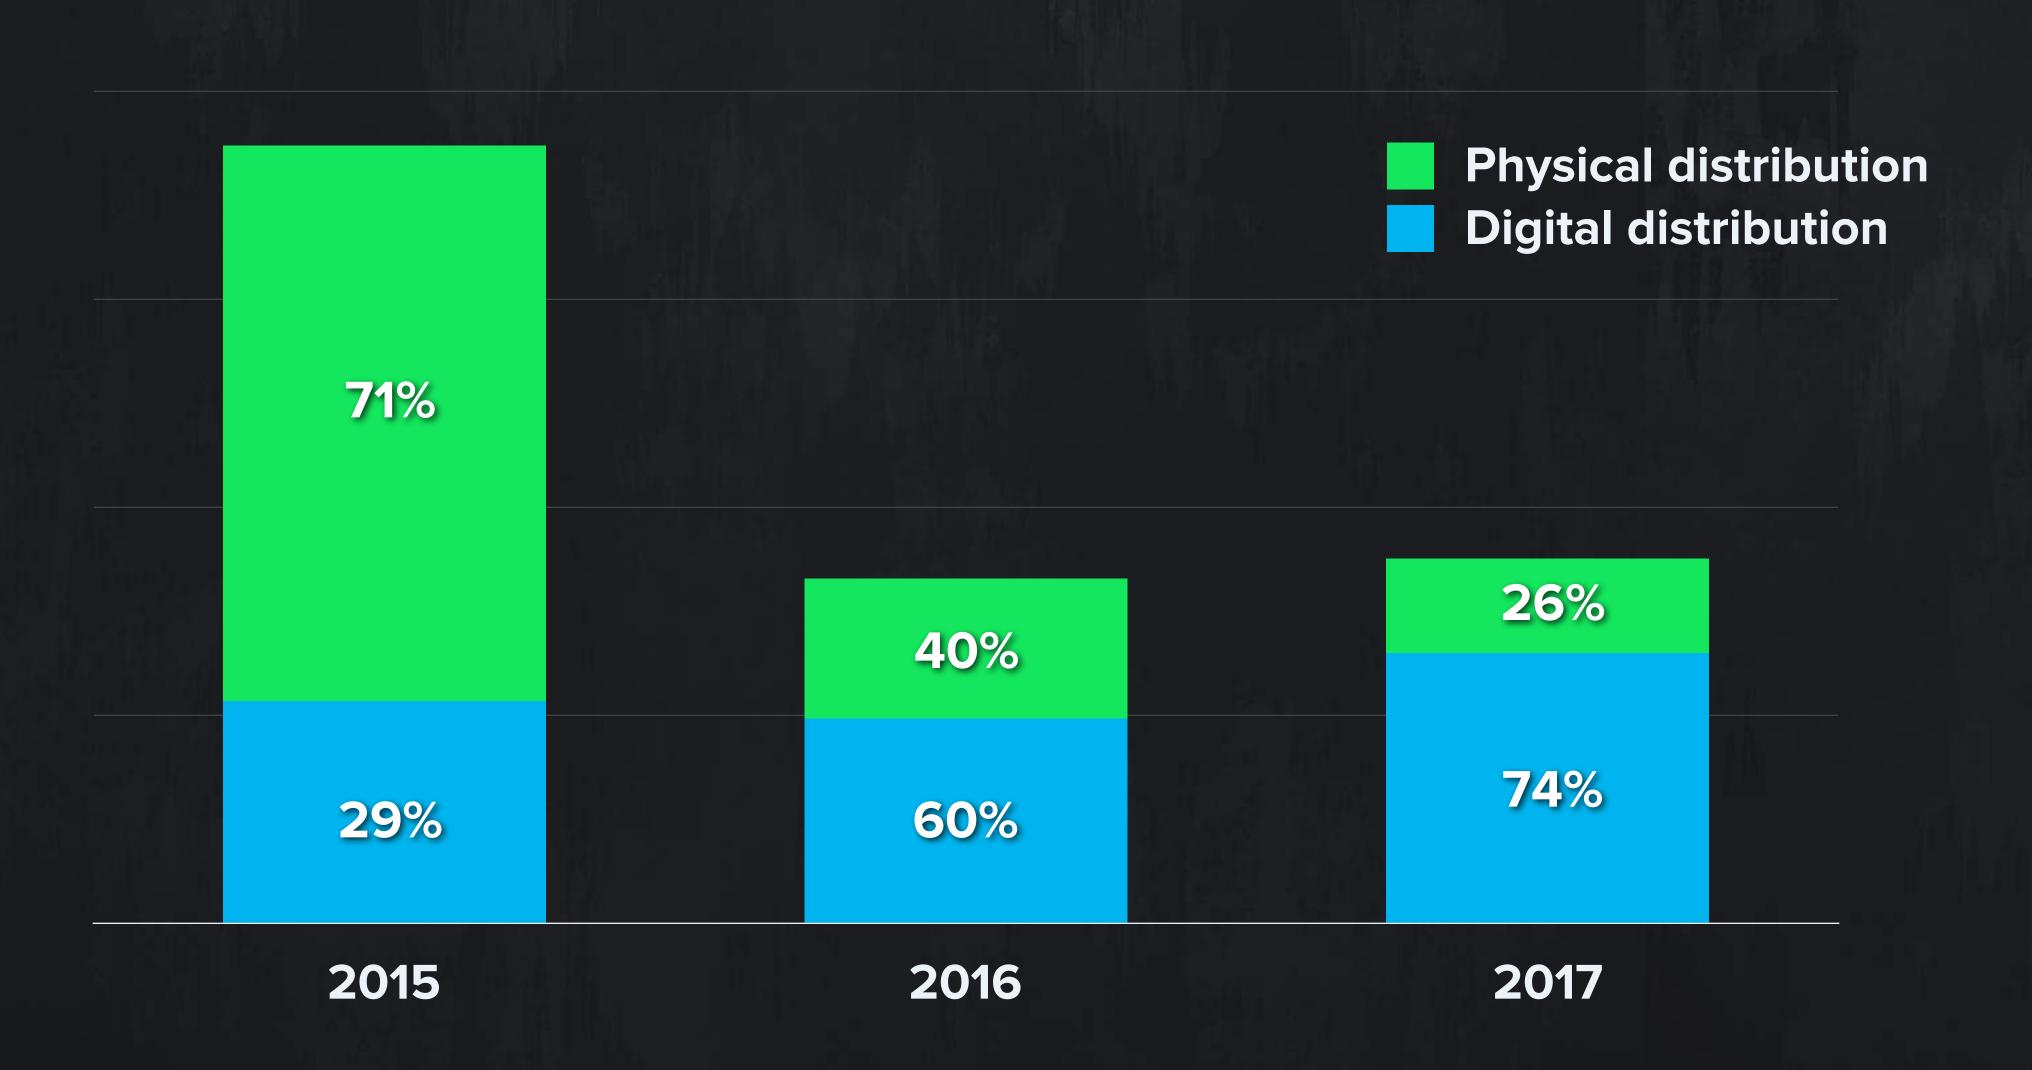

| -26%         |
|                                             | -147 Bir. 147 Bir. 14 | THE RESERVE TO THE RESERVE TO SERVE THE RESERVE TO SERVE THE RESERVE TO SERVE THE RESERVE |              |

| Net profitability | 52% | 56% |
|-------------------|-----|-----|

# The Witcher 3 — platforms Copies sold



# The Witcher 3 - distribution channel Copies sold



# GOG.com financial results

|                                             | 2016*   | 2017    | change %    |
|---------------------------------------------|---------|---------|-------------|
| Sales revenues                              | 133 518 | 169 550 | <b>27</b> % |
| Costs of products, goods and materials sold | 88 227  | 107 297 | 22%         |
| Gross profit from sales                     | 45 291  | 62 253  | <b>37</b> % |
| Operating costs                             | 38 892  | 43 861  | 13%         |
| EBIT                                        | 6 399   | 18 392  | 187%        |
| Net financial revenues                      | -524    | -228    | -56%        |
| Income tax                                  | 1064    | 2 166   | 104%        |
| Net profit