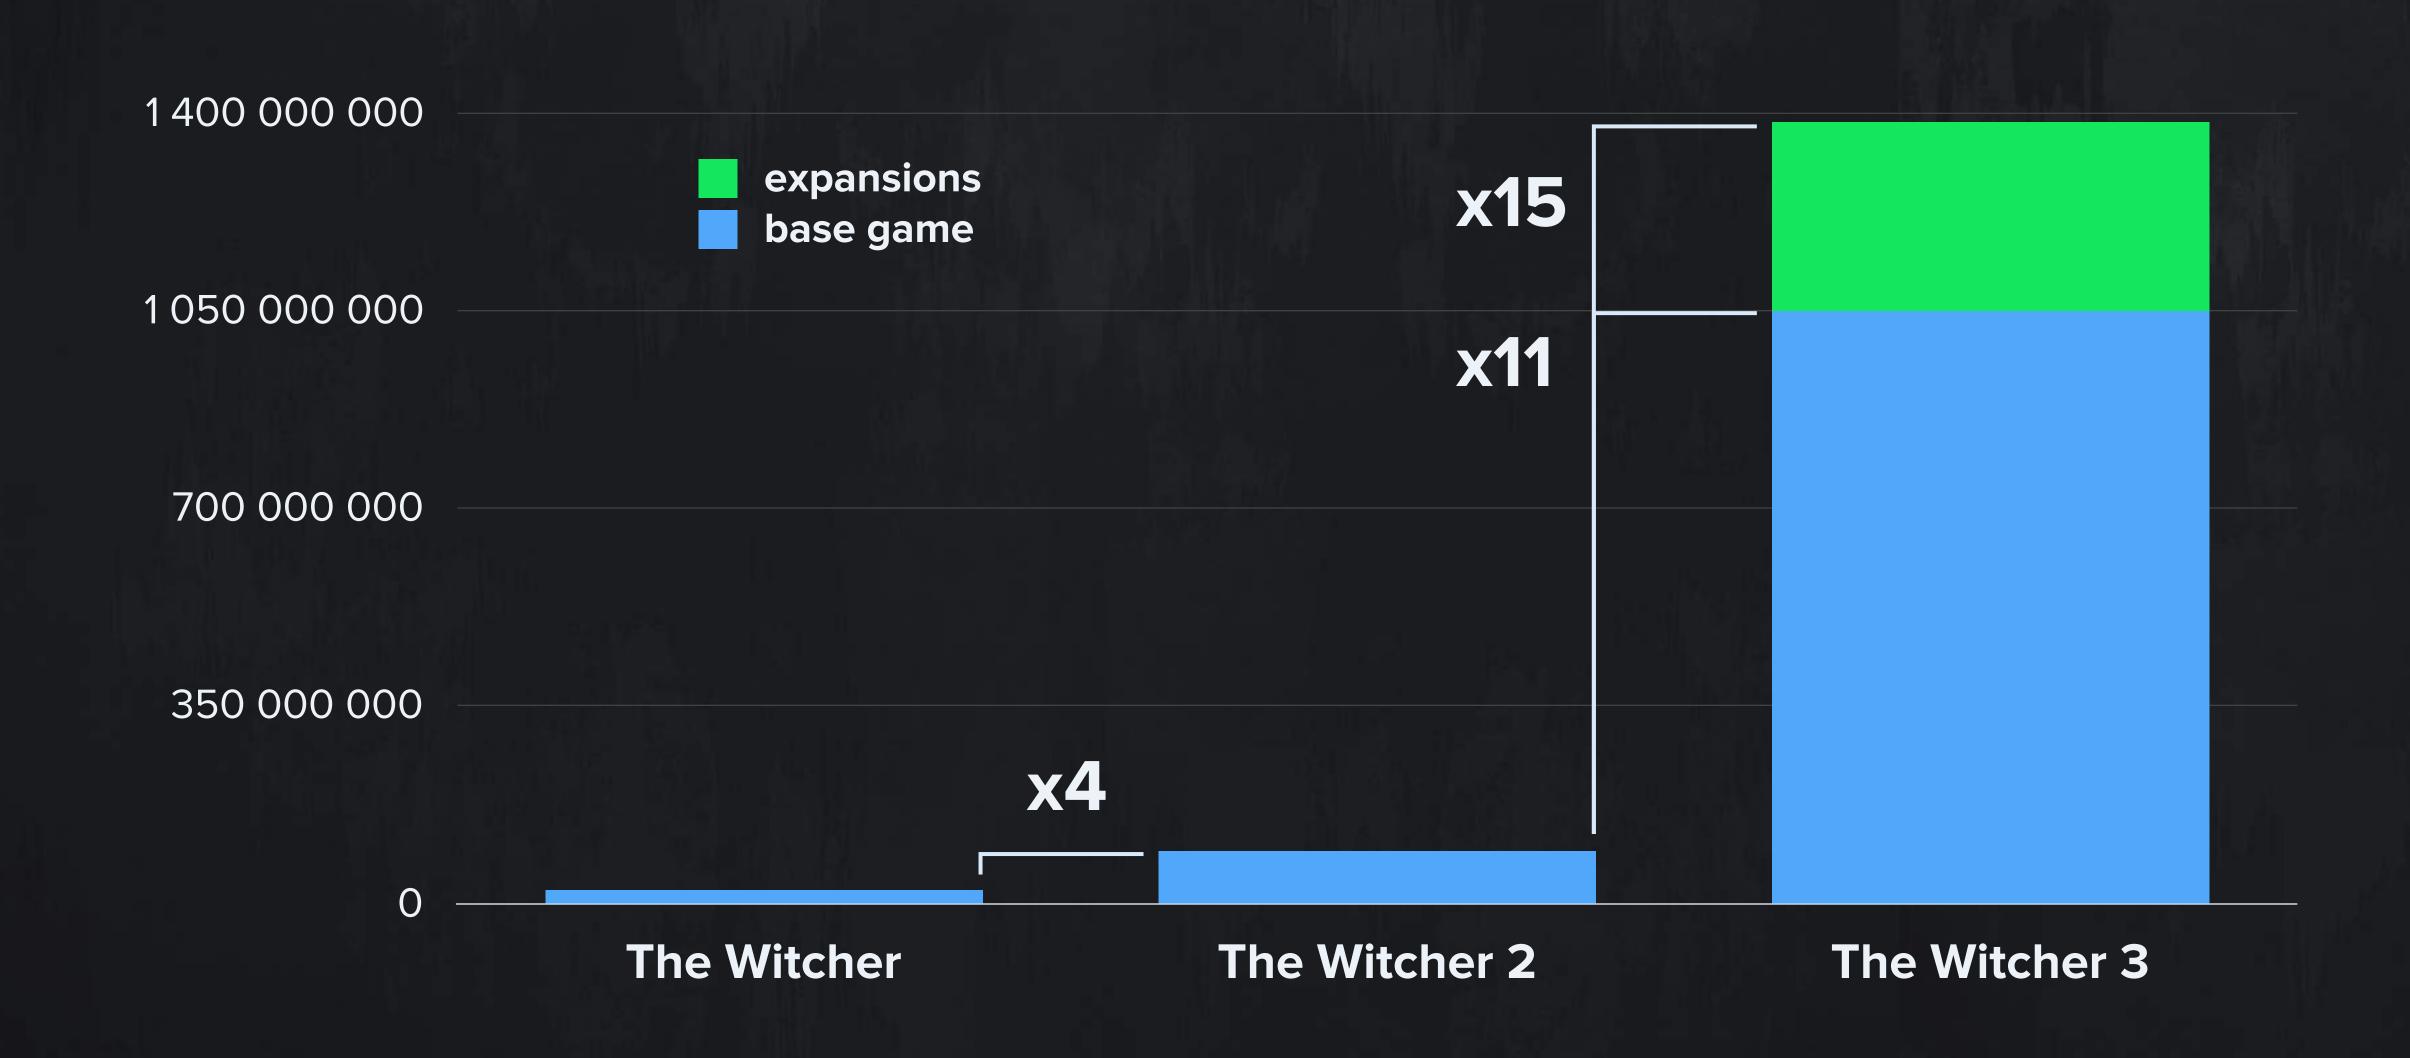

# Revenues generated by each game in The Witcher series within 3 years of release

Revenues
2nd year vs 1st year

The Witcher

## Revenues 3rd year vs 1st year

The Witcher 2 The Witcher 3 + expansions