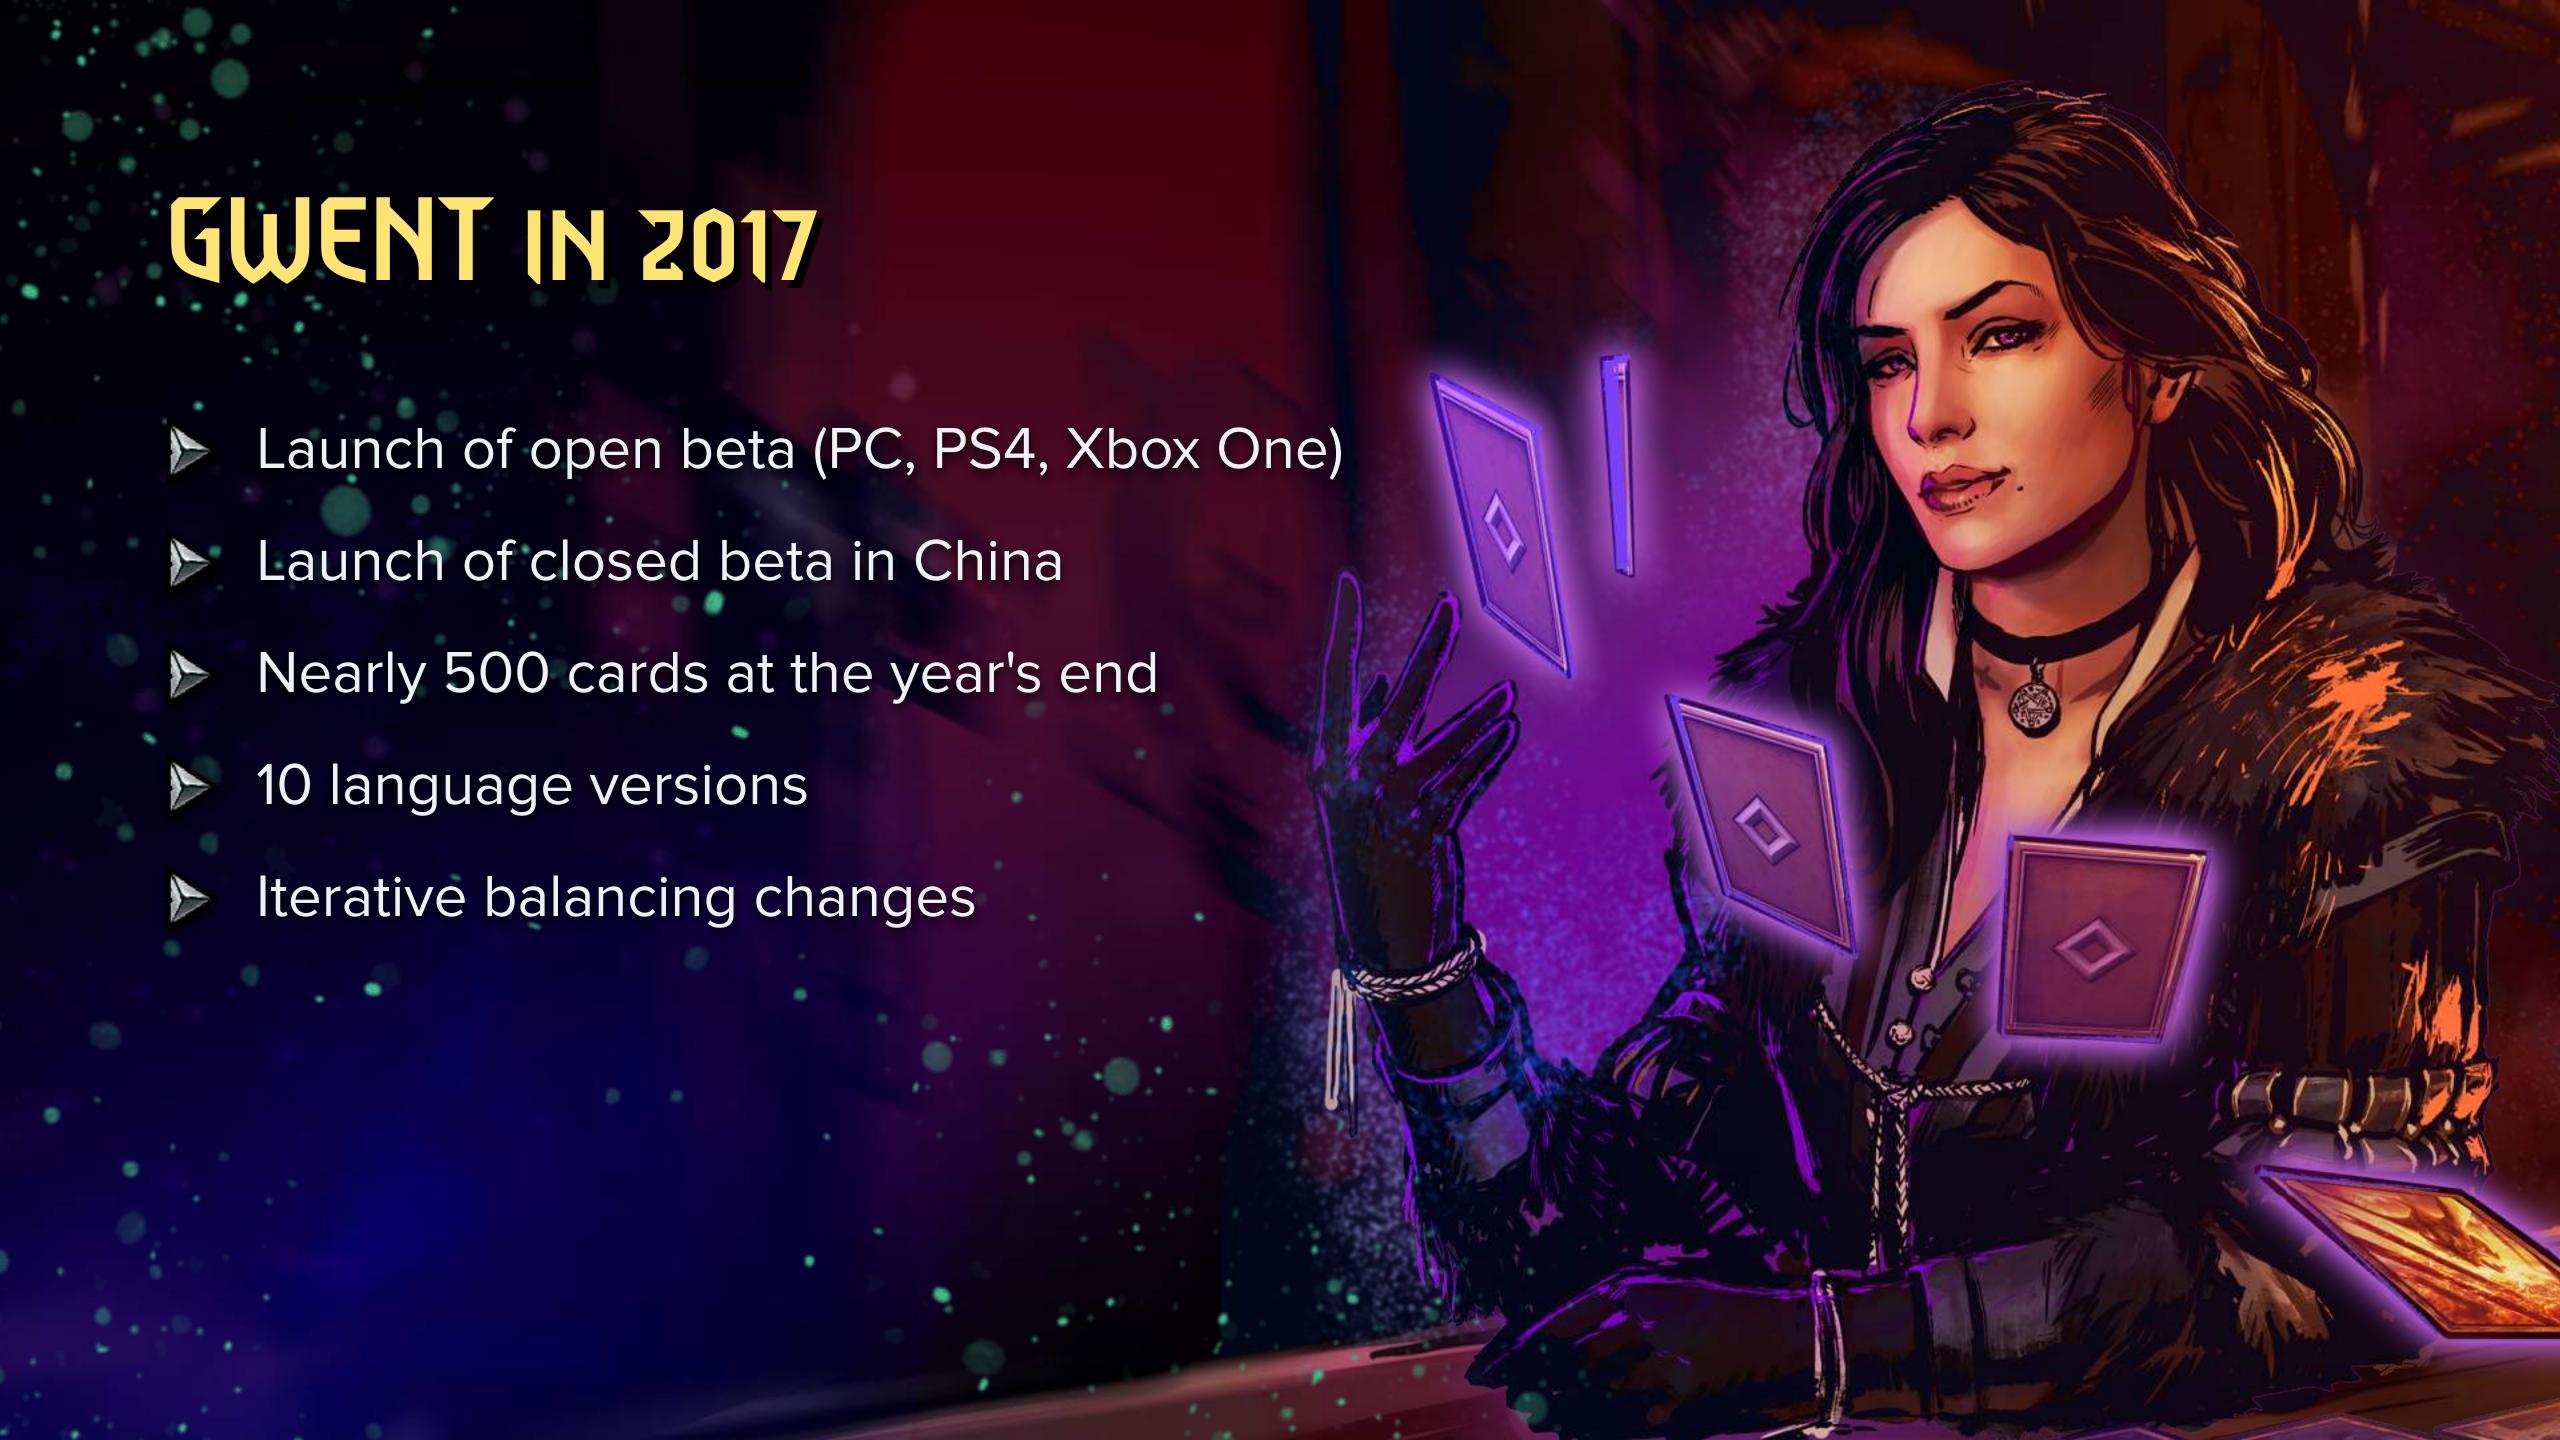

### GWENT IN 2018

- New cards
- New faction
- New in-game events
- Thronebreaker single-player story-driven campaign
- Out of beta